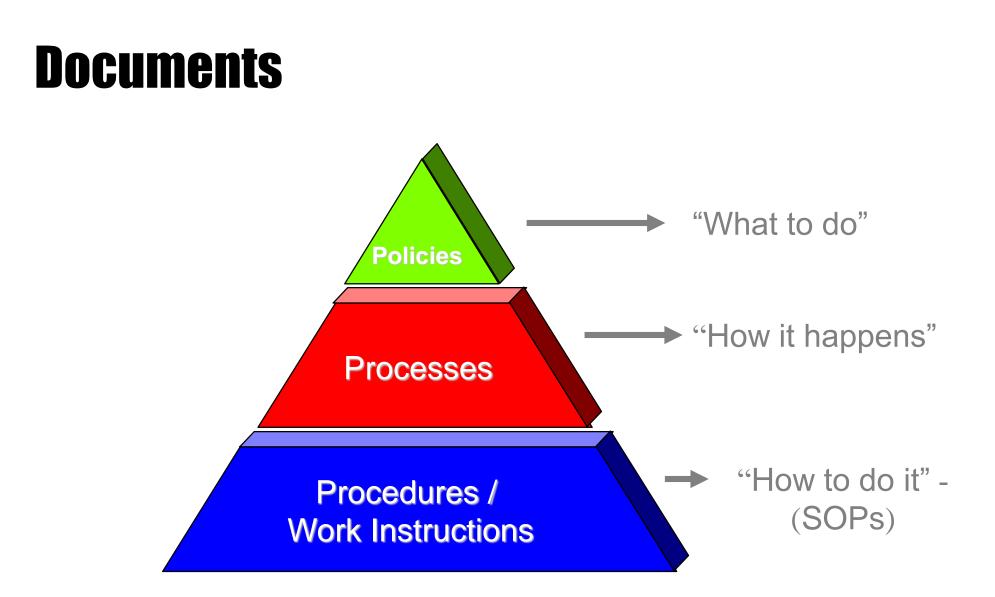

## **Document and Records**

- Documents provide the policies and procedures to guide the work of the laboratory.
- Records provide the evidence that this work is accomplished.